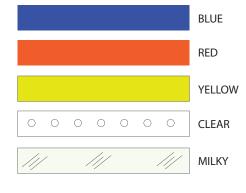

#### TREAD COVER COLOR

ORDERING Example: xtru-4820-24"- BLK-CL-WH-RGB-2 = XTRU-4820 Profile 24", black finish, clear tread cover, Red, Green, Blue Tread LED w/ milky acrylic tread color, RGB LED tread color with white LED riser color, number 2 marker

\* When choosing a colored acrylic riser White LED is suggested