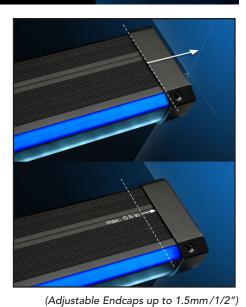

#### **KEY FEATURES:**

- Fixed to the finished edge of a step with screws or an adhesive
- Can be installed on carpeted steps
- Anti-Slip Surface
- Adjustable end caps
- No visible LED points
- Optional lighted number, letter or symbol aisle marker
- Custom cut to length (max 2 meters / 78 inches)

#### **KEY FEATURES**

- Fixed to the finished edge of a step with screws or an adhesive
- Can be installed on carpeted steps
- Anti-Slip Surface
- Adjustable end caps
- No visable LED points
- Optional lighted number, letter or symbol aisle marker.
- Custom cut to Length (max 2 meters / 78 inches)