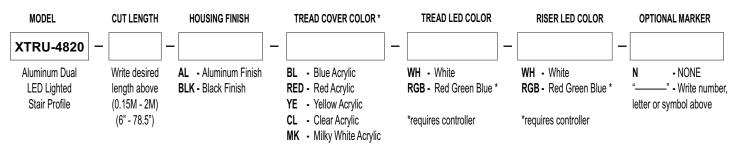

## Cinema Series SPECIFICATION XTRU-4820 STEP LIGHT

Cinema Series

Aluminum dual LED lighted stair profile with optional aisle marking with single or RGB color options.

Impact Lighting's **XTRU-4820** Cinema Series Step Lighting is an aluminum stair profile with LED tread and riser illumination with single or RGB color options. Perfect for theater applications this profile offers an optional lighted aisle marker with number, letter or symbol.

The profile comes in black or aluminum finishes.

#### TREAD COVER COLOR

ORDERING Example: xtru-4820-24"- BLK-CL-WH-RGB-2 = XTRU-4820 Profile 24", black finish, clear tread cover, Red, Green, Blue Tread LED w/ milky acrylic tread color, RGB LED tread color with white LED riser color, number 2 marker

\* When choosing a colored acrylic riser White LED is suggested