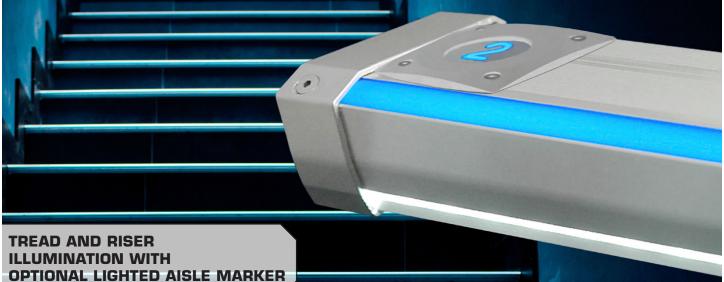

### 4820 - STEP Cinema Series | LED STEP LIGHTING

# epixsky

RGB LED Color Option with Milky Acrylic Shown on tread. White LED Shown on Riser

Epixsky's **4820-Step** Cinema Series Step Lighting is an aluminum stair profile with LED **tread and riser illumination** with single or RGB color options. Perfect for theater applications this profile also offers optional lighted aisle marker with a number, letter or symbol.