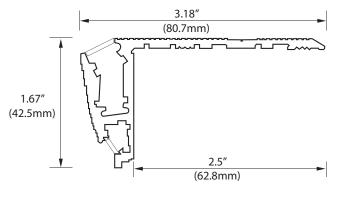

Cinema Series SPECIFICATION XTRU-4820 STEP LIGHT



Cinema Series

Aluminum dual LED lighted stair profile with optional aisle marking with single or RGB color options.

Impact Lighting's **XTRU-4820** Cinema Series Step Lighting is an aluminum stair profile with LED tread and riser illumination with single or RGB color options. Perfect for theater applications this profile offers an optional lighted aisle marker with number, letter or symbol.

The profile comes in black or aluminum finishes.

#### **KEY FEATURES**

- Fixed to the finished edge of a step with screws or an adhesive
- Can be installed on carpeted steps
- Anti-Slip Surface
- Adjustable end caps
- No visable LED points
- Optional lighted number, letter or symbol aisle marker.
- Custom cut to Length (max 2 meters / 78 inches)



SIDE VIEW

#### TREAD COVER COLOR



ORDERING Example: xtru-4820-24"- BLK-CL-WH-RGB-2 = XTRU-4820 Profile 24", black finish, clear tread cover, Red, Green, Blue Tread LED w/ milky acrylic tread color, RGB LED tread color with white LED riser color, number 2 marker



\* When choosing a colored acrylic riser White LED is suggested

#### X-LUME A DIVISION OF IMPACT LIGHTING INC.

2101 West Central Blvd. Orlando, Florida 32805 USA • Phone: 1.800.507.5714 • Email: sales@impactlightinginc.com

www.xlumeled.com