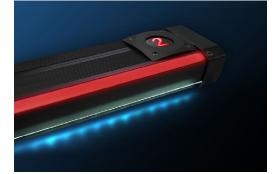

#### or aluminum 4820-STEP Cinema Series

Aluminum dual LED lighted stair profile with optional aisle marker.

## Cinema Series SPECIFICATION XTRU-4820 STEP LIGHT

Cinema Series

Aluminum dual LED lighted stair profile with optional aisle marking with single or RGB color options.

Impact Lighting's **XTRU-4820** Cinema Series Step Lighting is an aluminum stair profile with LED tread and riser illumination with single or RGB color options. Perfect for theater applications this profile offers an optional lighted aisle marker with number, letter or symbol.