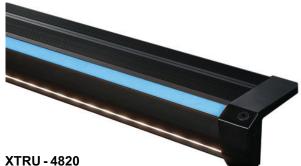

## Cinema Series SPECIFICATION XTRU-4820 STEP LIGHT

Cinema Series

Aluminum dual LED lighted stair profile with optional aisle marking with single or RGB color options.

Impact Lighting's **XTRU-4820** Cinema Series Step Lighting is an aluminum stair profile with LED tread and riser illumination with single or RGB color options. Perfect for theater applications this profile offers an optional lighted aisle marker with number, letter or symbol.

The profile comes in black or aluminum finishes.