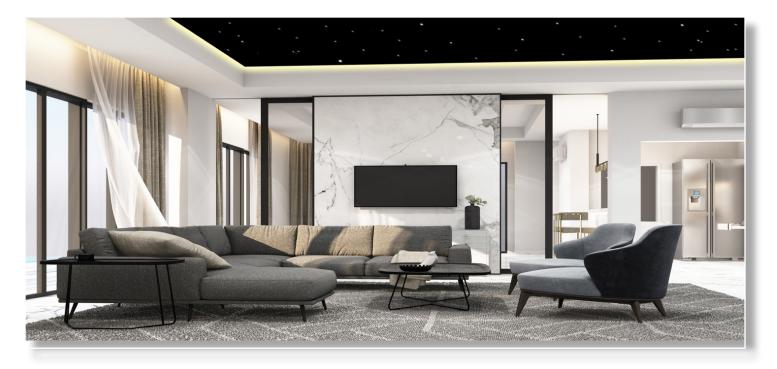

**Epix ThinGLow™ Cove Lighting** adds an aesthetic accent and extra depth to your room. Choose white for a classic look, or use Epic's RF controller to choose from thousands of colors and programs.

## TRANSFORM YOUR SPACE

The impact of cove lighting can be subtle or dramatic. Illuminating your ceiling instantly makes your room look larger. Changing the color, temperature and brightness of cove lighting can instantly create a warm and relaxing, formal and cool, or colorful & exciting space.

## **DEPTH, AMBIANCE, DESIGN**

Epixsky's ThinGlow™ is a flexible strip series with printed LED Circuit Boards that provide high quality even illumination and variable colors and brightness. Cove lighting is perfect for residential, commercial, wellness, hospital & hospitality applications.