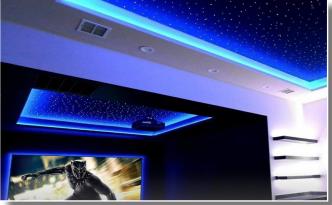

**Epix ThinGLow™ Cove Lighting** adds an aesthetic accent and extra depth to your room. Choose white for a classic look, or use Epic's RF controller to choose from thousands of colors and programs.

## TRANSFORM YOUR SPACE

The impact of cove lighting can be subtle or dramatic. Illuminating your ceiling instantly makes your room look larger. Changing the color, temperature and brightness of cove lighting can instantly create a warm and relaxing, formal and cool, or colorful & exciting space.