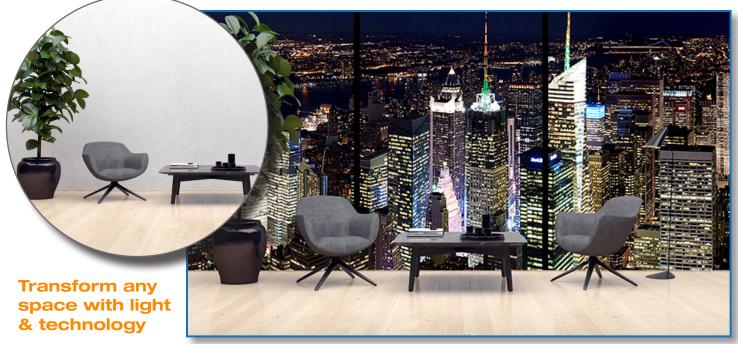

## **Illuminated Environments**

For residential and hospitality applications

Fiber optic lighting can animate and bring any mural to life with epiXsky's LED technology and programming and talented designers.

#### BRINGING THE FUTURE OF DESIGN AND ENTERTAINMENT TO BUSINESSES, HOMEOWNERS, ARCHITECTS & INTERIOR DESIGNERS.

Make any blank wall a view into your dream space. High quality illuminated scenery with stunning panoramic views can be controlled to emulate morning, afternoon and twilight.

Options are endless. Give us a call to discuss how we can help you transform your space.