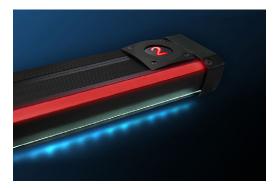

### Cinema Series | LED STEP LIGHTING

Epixsky's **4820-Step** Cinema Series Step Lighting is an aluminum stair profile with LED **tread and riser illumination** with single or RGB color options. Perfect for theater applications this profile also offers optional lighted aisle marker with a number, letter or symbol.

# 4820-STEP Cinema Series

Aluminum dual LED lighted stair profile with optional aisle marker.

(Adjustable Endcaps up to 1.5mm/1/2")

The profile comes in black or aluminum finishes.

Aluminum dual LED lighted stair profile with optional aisle marking with single or RGB color options.