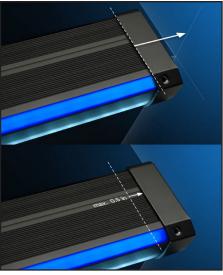

# 4820-STEP Cinema Series

Aluminum dual LED lighted stair profile with optional aisle marker.

(Adjustable Endcaps up to 1.5mm/1/2")