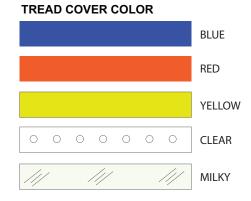

**ORDERING** Example: XTRU-4820-24"- BLK-CL-WH-RGB-2 = XTRU-4820 Profile 24", black finish, clear tread cover, Red, Green, Blue Tread LED w/ milky acrylic tread color, RGB LED tread color with white LED riser color, number 2 marker

| MODEL                                         | CUT LENGTH                              | HOUSING FINISH                             | TREAD COVER COLOR *                                           | TREAD LED COLOR                      | RISER LED COLOR                      | OPTIONAL MARKER                                      |
|-----------------------------------------------|-----------------------------------------|--------------------------------------------|---------------------------------------------------------------|--------------------------------------|--------------------------------------|------------------------------------------------------|
| XTRU-4820                                     |                                         | -                                          |                                                               |                                      | -                                    | -                                                    |
| Aluminum Dual<br>LED Lighted<br>Stair Profile | Write desired length above (0.15M - 2M) | AL - Aluminum Finish<br>BLK - Black Finish | BL - Blue Acrylic<br>RED - Red Acrylic<br>YE - Yellow Acrylic | WH - White<br>RGB - Red Green Blue * | WH - White<br>RGB - Red Green Blue * | N - NONE "——" - Write number, letter or symbol above |
|                                               | (6" - 78.5")                            |                                            | CL - Clear Acrylic  MK - Milky White Acrylic                  | *requires controller                 | *requires controller                 |                                                      |