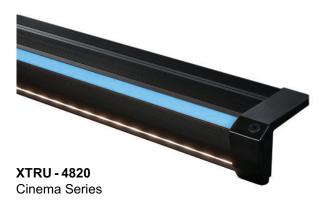

## 4820-STEP

### Cinema Series | LED STEP LIGHTING

Epixsky's **4820-Step** Cinema Series Step Lighting is an aluminum stair profile with LED **tread and riser illumination** with single or RGB color options. Perfect for theater applications this profile also offers optional lighted aisle marker with a number, letter or symbol.

# 4820-STEP Cinema Series

Aluminum dual LED lighted stair profile with optional aisle marker.

(Adjustable Endcaps up to 1.5mm/1/2")