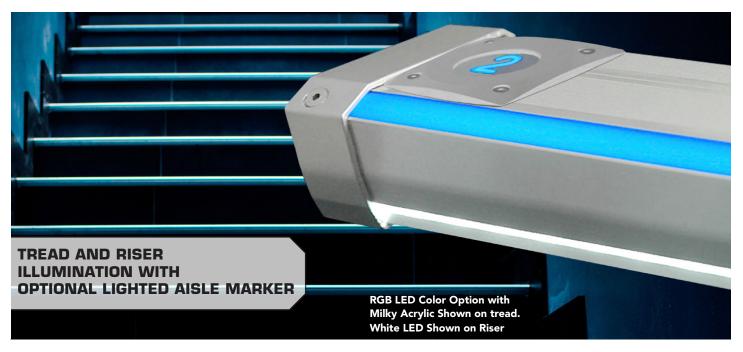

### Cinema Series | LED STEP LIGHTING

Epixsky's **4820-Step** Cinema Series Step Lighting is an aluminum stair profile with LED **tread and riser illumination** with single or RGB color options. Perfect for theater applications this profile also offers optional lighted aisle marker with a number, letter or symbol.

# 4820-STEP Cinema Series

Aluminum dual LED lighted stair profile with optional aisle marker.

(Adjustable Endcaps up to 1.5mm/1/2")

The profile comes in black or aluminum finishes.

Aluminum dual LED lighted stair profile with optional aisle marking with single or RGB color options.