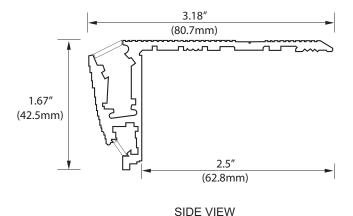

# 4820-STEP Cinema Series

Aluminum dual LED lighted stair profile with optional aisle marker.

(Adjustable Endcaps up to 1.5mm/1/2")

### **KEY FEATURES:**

- Fixed to the finished edge of a step with screws or an adhesive
- Can be installed on carpeted steps
- Anti-Slip Surface
- Adjustable end caps
- No visible LED points
- Optional lighted number, letter or symbol aisle marker
- Custom cut to length (max 2 meters / 78 inches)

#### **KEY FEATURES**

- Fixed to the finished edge of a step with screws or an adhesive
- · Can be installed on carpeted steps
- · Anti-Slip Surface
- · Adjustable end caps
- · No visable LED points
- Optional lighted number, letter or symbol aisle marker.
- Custom cut to Length (max 2 meters / 78 inches)