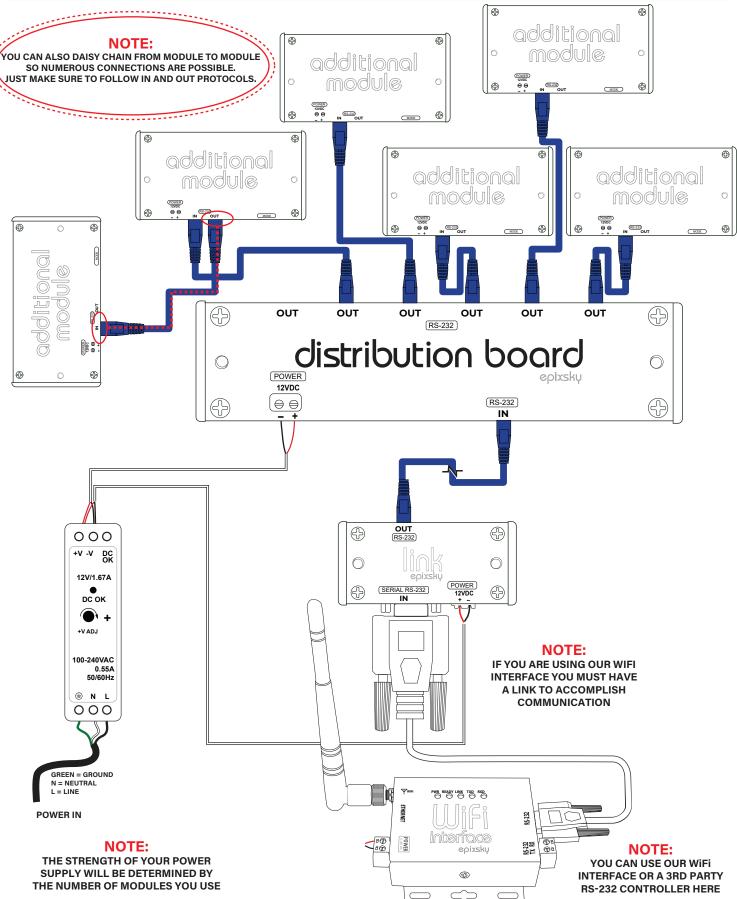

# SPECIFICATION DISTRIBUTION BOARD

PROJECT DATE

TYPE QTY

COMMUNICATION MANAGEMENT

**EPIX Distribution Board** streamlines your RS-232 communication with a single RS-232 Input and 6 Output ports, you can manage and organize more connections efficiently.

The Distribution Board was made with our EPIX star system in mind, but can be utilized with any application requiring multiple RS-232 connections.

6.76

### CAN BE USED IN CONJUNCTION WITH:

- Advanced Pro Rs-232 Controller
- WiFi Interface
- IR Receiver
- Remote Momentary Switch
- Any 3rd Party Controller

## THIRD PARTY CONTROL