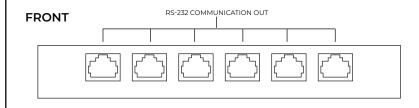

### **KEY FEATURES:**

- · 1 RJ45 Input Ports
- · 6 RJ45 Output Ports
- · 12VDC Power