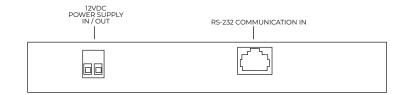

### **KEY FEATURES:**

- · 1 RJ45 Input Ports
- · 6 RJ45 Output Ports
- · 12VDC Power

### **BACK**