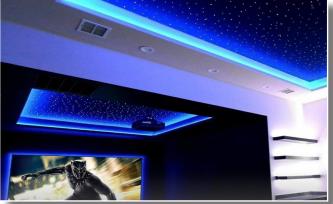

**Epix ThinGLow™ Cove Lighting** adds an aesthetic accent and extra depth to your room. Choose white for a classic look, or use Epic's RF controller to choose from thousands of colors and programs.

## TRANSFORM YOUR SPACE

The impact of cove lighting can be subtle or dramatic. Illuminating your ceiling instantly makes your room look larger. Changing the color, temperature and brightness of cove lighting can instantly create a warm and relaxing, formal and cool, or colorful & exciting space.