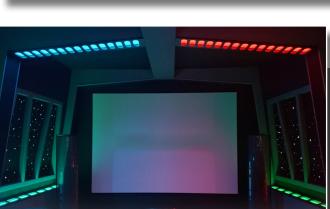

**Epix ThinGLow™ Cove Lighting** adds an aesthetic accent and extra depth to your room. Choose white for a classic look, or use Epic's RF controller to choose from thousands of colors and programs.

## TRANSFORM YOUR SPACE

The impact of cove lighting can be subtle or dramatic. Illuminating your ceiling instantly makes your room look larger. Changing the color, temperature and brightness of cove lighting can instantly create a warm and relaxing, formal and cool, or colorful & exciting space.