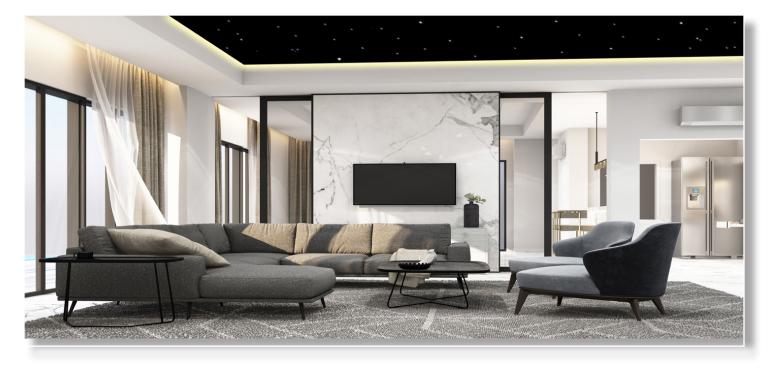

**Epix ThinGLow™ Cove Lighting** adds an aesthetic accent and extra depth to your room. Choose white for a classic look, or use Epic's RF controller to choose from thousands of colors and programs.

## TRANSFORM YOUR SPACE

The impact of cove lighting can be subtle or dramatic. Illuminating your ceiling instantly makes your room look larger. Changing the color, temperature and brightness of cove lighting can instantly create a warm and relaxing, formal and cool, or colorful & exciting space.

## **DEPTH, AMBIANCE, DESIGN**

Epixsky's ThinGlow<sup>TM</sup> is a flexible strip series with printed LED Circuit Boards that provide high quality even illumination and variable colors and brightness. Cove lighting is perfect for residential, commercial, wellness, hospital & hospitality applications.