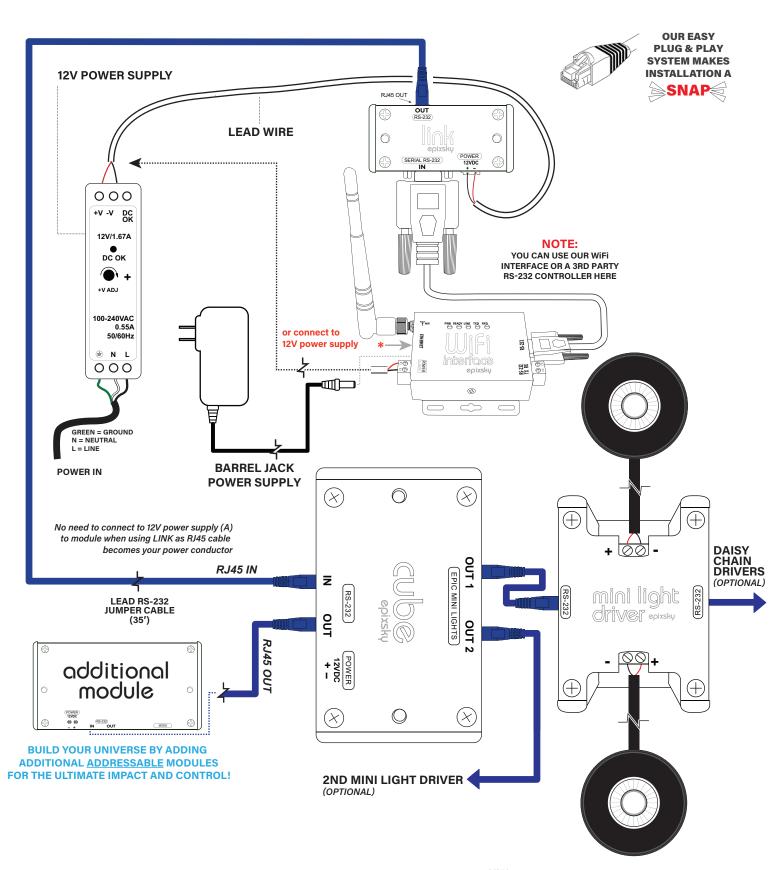

These lights can be controlled by Epix Sky's Mini Light Driver, the Epic Cube, the Advanced-Pro RS-232 Controller, or work independently.

### **KEY FEATURES**

- Low Wattage runs MULTIPLE lights through RJ45 Connection!
- Mini Light Driver accessory for daisy chaining multiple lights
- · Unique Power Over Cat 5
- · 3 Watts of power in a compact fixture.
- · Available in black or white housing.
- Can be controlled with DMX decoder or any constant voltage controller.
- Dimmable with our Epic Cube, Epix Advanced-Pro RS-232 serial controller\* or 3rd party controllers.
- · Long Lamp Life
- · Perfect for EpiXsky's Star Panel applications.

#### **KEY FEATURES:**

- · Daisy Chain Lumi's with Epix Mini Light Drivers
- · 12VDC
- · Compact Fixture
- · 3 Watts of Power

## ORDERING Example: IL-LUMI-WW-D-BLK = Mini Downlight, Warm White, Dimmable with Black Housing

**MODEL COLOR TEMP DIMMABLE HOUSING COLOR ACCESSORIES IL-LUMI** • MINI LIGHT DRIVER • EPIC CUBE WW - Warm White 3000K D - Dimmable WH - White Housing 3 Watt / 12 VDC ADVANCED-PRO LED MINI CW - Cool White 5000K N - Non-Dimmable BLK - Black Housing WiFI INTERFACE **DOWNLIGHT** \* Epic cube required for dimming • EPIC LINK