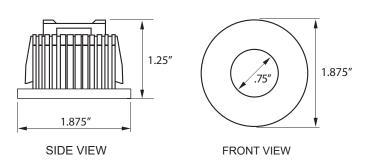

# SPECIFICATION LUMI MINI DOWNLIGHT

| PROJECT | DATE |
|---------|------|
| TYPE    | QTY  |

POWERFUL COMPACT 3 WATT DOWNLIGHT

**LUMI MINI DOWNLIGHTS** are the perfect combination of power and design for high quality architectural, commercial and home automation use.

POWERFUL COMPACT 3 WATT DOWNLIGHT