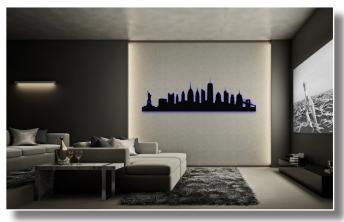

**Epix Theater Signage** is a popular choice for custom home theaters. Our designers and fabricators can take your vision and bring it to life. With a wide variety of materials to choose from, your home theater signage options are endless.

## **CHARACTER AND DESIGN**

No matter the room or appliction Epixsky can accomodate your needs and guide you through the best options to make your custom signage compliment your space from elegant glows to dynamic marquees!