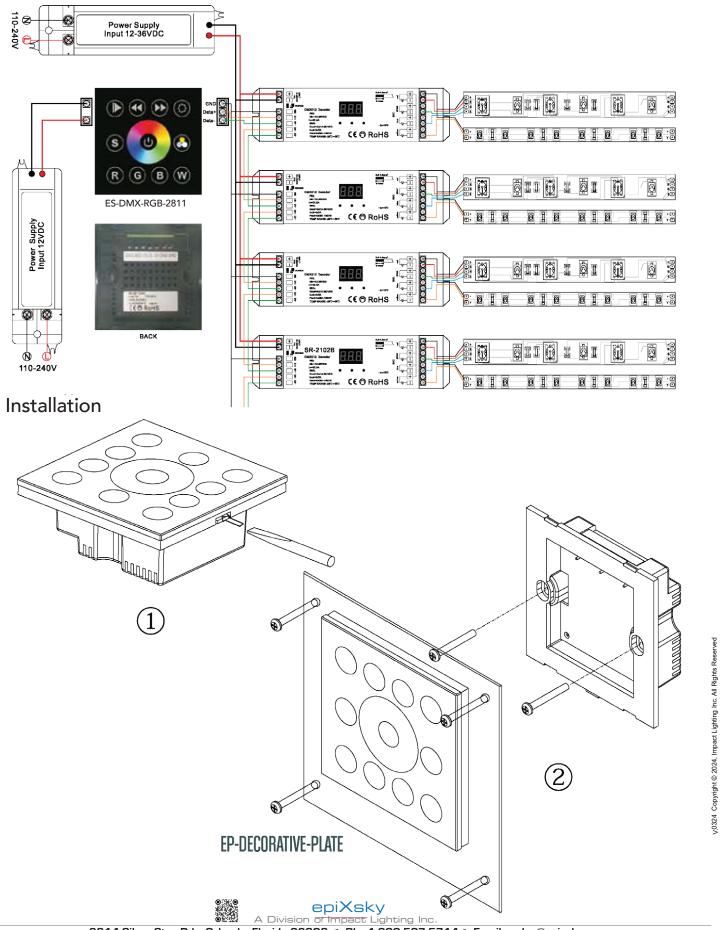

Can be used with 12/24V LED lights such as LED strip light, LED underwater lights and LED in-ground lights via RGB-DMX Decoder series (sold seperately).

Can be used with 12/24V LED lights such as LED strip light, LED underwater lights & LED in-ground lights via RGB-DMX Decoder series (sold seperately).

At the corner of the panel there is a signal light. Blue means on, Red means off

ES-DMX-RGB-2811 can send data from 1 to 40. Data 1 is R channel. Data 2 is G channel. Data 3 is the B channel. Data 4 is the W channel. All this DMX decoder needs 4 address as a group: such as 1-4, 5-8, 9-12, 13-16, 17-20, 21-24, 25-28, 29-32, 33-36, 37-40.