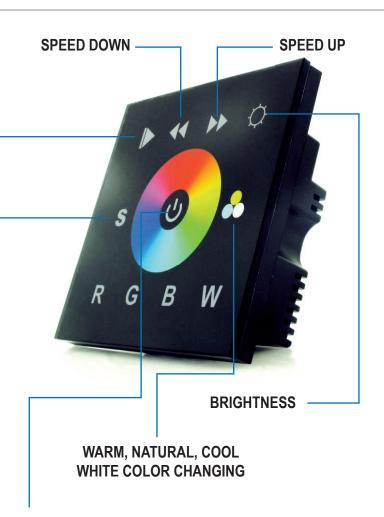

# Touch this button play.

**PLAY & PAUSE BUTTON.** There is a built-in three color mode.

# SAVE

Hit this button to save the color from current running mode or scroll to a color on the color wheel and press S and hold for 5 seconds to save that color. Lights will flash when saved succesfully.

There are 3 pre-saved "R/ G/ B" colors by default. You can keep these three and add three or overide the presaved colors with your own choice.

## **POWER**

Short Press On - Short Press Off Long Press resets to default setting

Short press means switch on and off for each channel. 1st Long press means brightness+, 2nd Long press means brightless -.

At the corner of the panel there is a signal light. Blue means on, Red means off

ES-DMX-RGB-2811 can send data from 1 to 40. Data 1 is R channel. Data 2 is G channel. Data 3 is the B channel. Data 4 is the W channel. All this DMX decoder needs 4 address as a group: such as 1-4, 5-8, 9-12, 13-16, 17-20, 21-24, 25-28, 29-32, 33-36, 37-40.