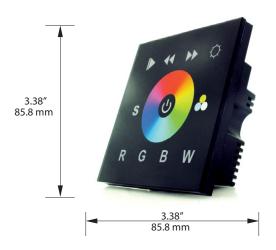

#### **DESCRIPTION:**

EP-DMX-RGB-2811 DMX full touch panel wall switch is DMX signal output to connect DMX decoders. It is of high sensitive glass touch panel, comes in black or white. Suitable for any RGB or RGBW LED lighting application projects for home, theaters, clubs, restaurants, etc.

#### SPECIFICATIONS:

- 12-24V DC
- DMX512 signal
- 3.38in x 3.38in x 1.37in

#### **FEATURES:**

- 12V/24V DC DMX controller
- DMX512 signal & PWM 1-10V are available.
- High sensitive glass touch panel touch color wheel, fast & precise color control.
- Controls RGBW or RGBY, 4 colors that achieve more selectable colors than traditional RGB control.
- 10 changing modes. Enable to stay at any color under situation of color changing modes.
- Adjustable changing speed with 8 levels, quickest speed is 4 S, slowest speed is 256 S.
- To adjust brightness of each color independently that can achieve millions of changing colors.
- Standard DMX signal output that is compatible with DMX512 decoders from different manufacturers.
- Suitable for standard 85mm x 85mm back-boxes (not included). Easily mounted on wall.