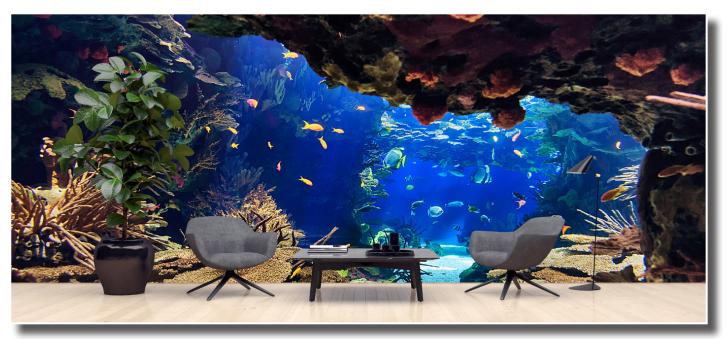

## **Illuminated Environments**

For residential and hospitality applications

Fiber optic lighting can animate and bring any mural to life with epiXsky's LED technology and programming and talented designers.

## BRINGING THE FUTURE OF DESIGN AND ENTERTAINMENT TO BUSINESSES, HOMEOWNERS, ARCHITECTS & INTERIOR DESIGNERS.

Make any blank wall a view into your dream space. High quality illuminated scenery with stunning panoramic views can be controlled to emulate morning, afternoon and twilight.

Options are endless. Give us a call to discuss how we can help you transform your space.