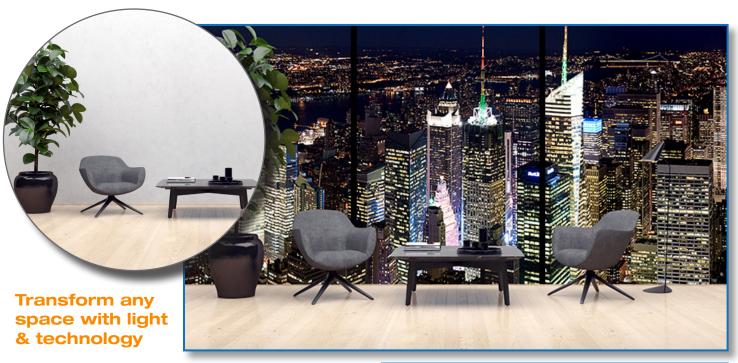

## **Illuminated Environments**

For residential and hospitality applications

Fiber optic lighting can animate and bring any mural to life with epiXsky's LED technology and programming and talented designers.

## BRINGING THE FUTURE OF DESIGN AND ENTERTAINMENT TO BUSINESSES, HOMEOWNERS, ARCHITECTS & INTERIOR DESIGNERS.

Make any blank wall a view into your dream space. High quality illuminated scenery with stunning panoramic views can be controlled to emulate morning, afternoon and twilight.

Options are endless. Give us a call to discuss how we can help you transform your space.