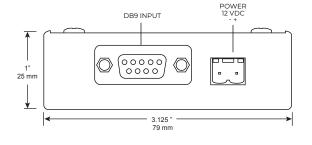

#### POWER & COMMUNICATION CONNECTOR

The **EPIC LINK** provides power and or communication to Epic Sky Systems by providing a simple way to connect to a power supply via a Phoenix connector and then provide power to the Epic Sky Systems via a standard Cat5 Cable. Serial communication coming from an Epic WiFi™© or 3rd party automation system can connect to the Epic Link and pass that communication via the same Cat5 cable being used for power.

### **KEY FEATURES:**

- · Converts RS232 to RJ45 for easy plug and play
- · 12VDC
- · RS-232 connections via DB9 or Phoenix connector