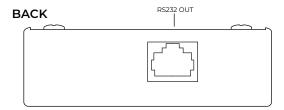

#### POWER & COMMUNICATION CONNECTOR

The **EPIC LINK** provides power and or communication to Epic Sky Systems by providing a simple way to connect to a power supply via a Phoenix connector and then provide power to the Epic Sky Systems via a standard Cat5 Cable. Serial communication coming from an Epic WiFi™© or 3rd party automation system can connect to the Epic Link and pass that communication via the same Cat5 cable being used for power.

### **KEY FEATURES:**

- · Converts RS232 to RJ45 for easy plug and play
- · 12VDC
- · RS-232 connections via DB9 or Phoenix connector