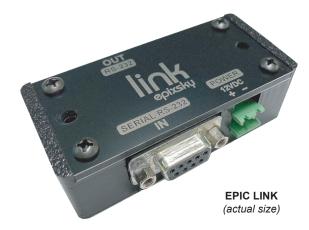

#### POWER & COMMUNICATION CONNECTOR

The **EPIC LINK** provides power and or communication to Epic Sky Systems by providing a simple way to connect to a power supply via a Phoenix connector and then provide power to the Epic Sky Systems via a standard Cat5 Cable. Serial communication coming from an Epic WiFi™© or 3rd party automation system can connect to the Epic Link and pass that communication via the same Cat5 cable being used for power.

### **KEY FEATURES:**

- · Converts RS232 to RJ45 for easy plug and play
- · 12VDC
- · RS-232 connections via DB9 or Phoenix connector

# **FRONT**