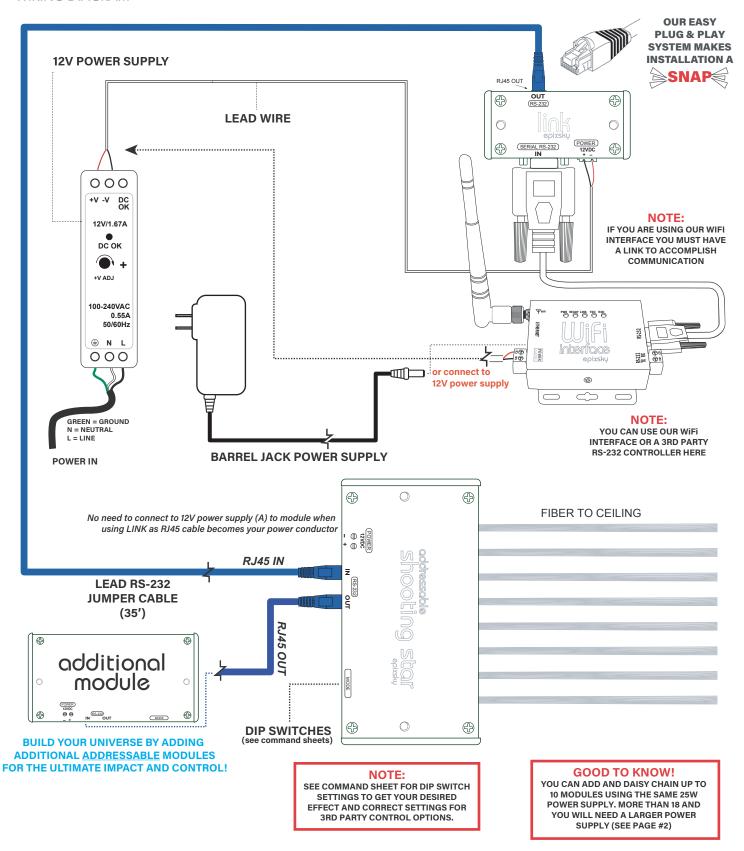

## CAN BE USED IN CONJUNCTION WITH:

- Advanced RS232 Controller-for perimeter lighting
- WiFi Interface
- RGB Mini Downlight System
- Star Panel Systems

WIRING DIAGRAM

#### POWER & COMMUNICATION CONNECTOR

The **EPIC LINK** provides power and or communication to Epic Sky Systems by providing a simple way to connect to a power supply via a Phoenix connector and then provide power to the Epic Sky Systems via a standard Cat5 Cable. Serial communication coming from an Epic WiFi™© or 3rd party automation system can connect to the Epic Link and pass that communication via the same Cat5 cable being used for power.

### **KEY FEATURES:**

- · Converts RS232 to RJ45 for easy plug and play
- · 12VDC
- · RS-232 connections via DB9 or Phoenix connector