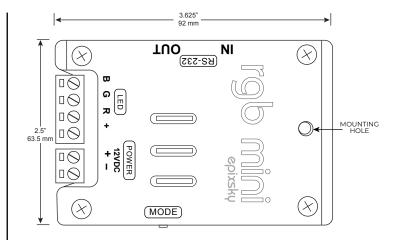

## SPECIFICATION RGB MINI

| PROJECT | DATE |
|---------|------|
| TYPE    | QTY  |

**RS-232 SERIAL CONTROLLER** 

**KEY FEATURES:** 

- · Can handle up to 200W@24VDC or 400W@12VDC
- · 12-24VDC (20 Amps MAX)
- · 3 high current channels with independent control
- · Suitable for common anode RGB LEDs
- · Standalone mode with color change mode
- · Small form factor.
- PWM of 480 Hz delivers smooth dimming and a wide range of color spectrum of RGB LED light fixtures.
- · Reverse polarity protection.
- Work independently or integrated into a whole-house 3rd party control system.
- · 5 YEAR WARRANTY