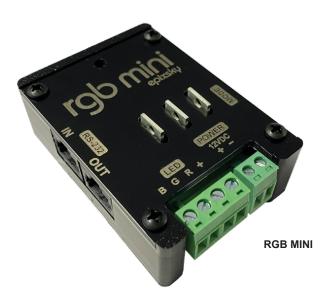

**EPIX RGB MINI** controls RGB products such as our flexible LED strip lighting for cove and edge lighting or specialty lighting such as independent pendant or chandelier control.

/,0324 Copyright © 2024, Impact Lighting Inc. All Rights Reserved