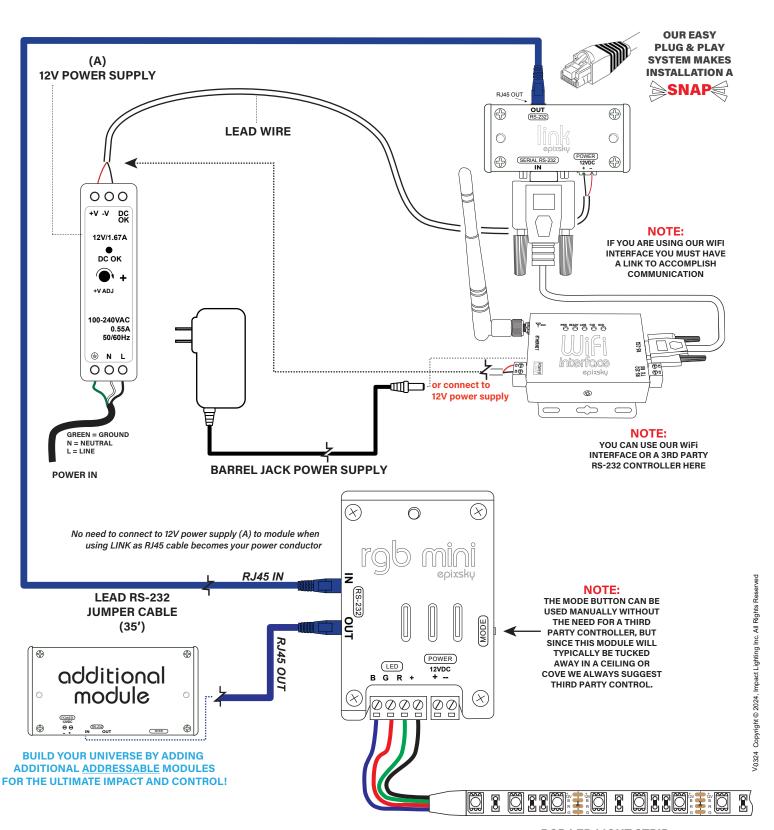

**EPIX RGB MINI** controls RGB products such as our flexible LED strip lighting for cove and edge lighting or specialty lighting such as independent pendant or chandelier control.

/,0324 Copyright © 2024, Impact Lighting Inc. All Rights Reserved