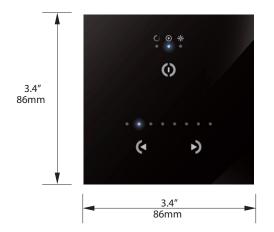

## **SPECIFICATIONS**

| Package        | Controller,CD Rom, USB Cable, Connector Block                            |
|----------------|--------------------------------------------------------------------------|
| OS Requirement | Mac OSx 10.6/10.7/10.8 - Windows XP/VISTA/SEVEN/8 32/64 bits and USB 2.0 |
| Software       | Easy Stand Alone, ESA2 (PC & Mac)                                        |
| Versions       | Black or White glass design                                              |
| Connections    | Power (2pins) DMX (3pins) Port (2 pins) Micro-usb                        |
| Power          | From 5V to 12V DC (AC/DC adapter in option). Max 5.5v with USB           |
| Certifications | EC, EMC, ROHS, ETL, UL (some are in process)                             |
| Keypad         | 86x86x10 mm                                                              |
| Weight         | 110g                                                                     |
| Measurements   | (package size) 140x135x50 mm 365g                                        |
| Temperature    | 0°C to 50°C                                                              |
| Environment    | IP20                                                                     |