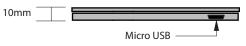

## **SPECIFICATIONS**

| Package        | Controller,CD Rom, USB Cable, Connector Block                            |
|----------------|--------------------------------------------------------------------------|
| OS Requirement | Mac OSx 10.6/10.7/10.8 - Windows XP/VISTA/SEVEN/8 32/64 bits and USB 2.0 |
| Software       | Easy Stand Alone, ESA2 (PC & Mac)                                        |
| Versions       | Black or White glass design                                              |
| Connections    | Power (2pins) DMX (3pins) Port (2 pins) Micro-usb                        |
| Power          | From 5V to 12V DC (AC/DC adapter in option). Max 5.5v with USB           |
| Certifications | EC, EMC, ROHS, ETL, UL (some are in process)                             |
| Keypad         | 86x86x10 mm                                                              |
| Weight         | 110g                                                                     |
| Measurements   | (package size) 140x135x50 mm 365g                                        |
| Temperature    | 0°C to 50°C                                                              |
| Environment    | IP20                                                                     |