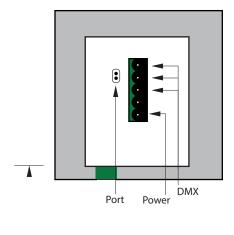

- · One dry contact trigger port on PCB

## **SPECIFICATIONS**

| Package        | Controller,CD Rom, USB Cable, Connector Block                            |
|----------------|--------------------------------------------------------------------------|
| OS Requirement | Mac OSx 10.6/10.7/10.8 - Windows XP/VISTA/SEVEN/8 32/64 bits and USB 2.0 |
| Software       | Easy Stand Alone, ESA2 (PC & Mac)                                        |
| Versions       | Black or White glass design                                              |
| Connections    | Power (2pins) DMX (3pins) Port (2 pins) Micro-usb                        |
| Power          | From 5V to 12V DC (AC/DC adapter in option). Max 5.5v with USB           |
| Certifications | EC, EMC, ROHS, ETL, UL (some are in process)                             |
| Keypad         | 86x86x10 mm                                                              |
| Weight         | 110g                                                                     |
| Measurements   | (package size) 140x135x50 mm 365g                                        |
| Temperature    | 0°C to 50°C                                                              |
| Environment    | IP20                                                                     |