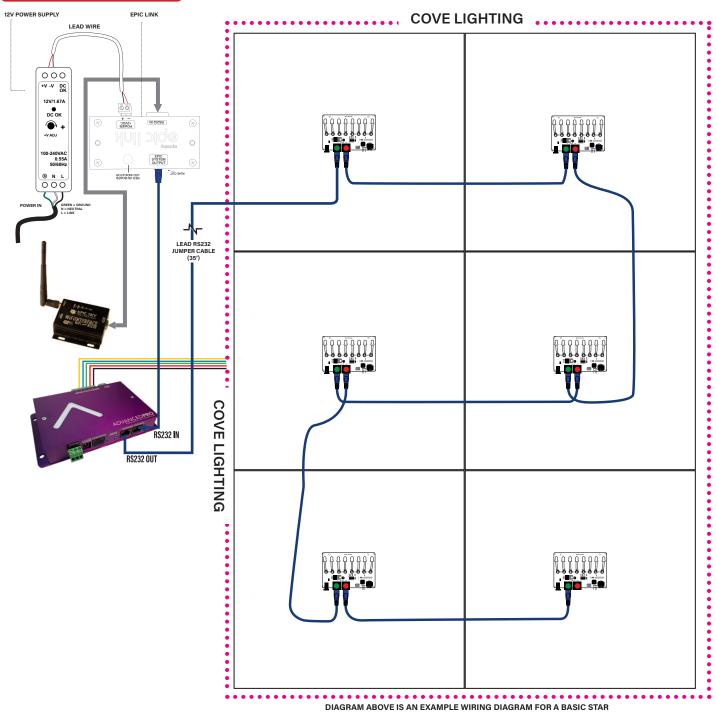

## WIRING DIAGRAM STAR PANELS AND COVE LIGHTING

Up to 12 panels can be connected together in any configuration per lead wire. If your installation requires more than 12 panels, you will need an additional lead jumper wire and may need to add an additional Power Supply. Follow the diagram below for cove lighting configuration See PAGE 1 Power Specifications.

PANEL CONFIGURATION WITH COVE LIGHTING. ELEMENTS SHOWN ARE NOT TO SCALE.

CONFIGURATION WITH POWER ADAPTER

**VERY IMPORTANT:** Make sure your connections **IN** (GREEN) & **OUT** (RED) are correct from each star board to ensure proper power and communication. One wrong connection will disrupt communication to all panels following.