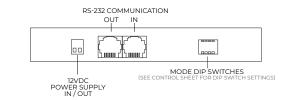

## **KEY FEATURES:**

- 12 VDC Power
- Fiber Port (supports 256 fibers)
- 16 Programs\*
- RS-232 Serial Controllable
- Stand Alone Mode Dip Switch Program
- Optional EpiX WiFi required w/ 3rd Party Control
- Remote Momentary Switch Ready (Sold Separately) \* Refer to module control reference sheet

These are programmable by dip switch settings or RS-232 third party controllers such as Centro or Control 4.

If you don't already own a third party controller, we suggest downloading our free EPIX app from the app store for our custom programs to get the most out of your stars.