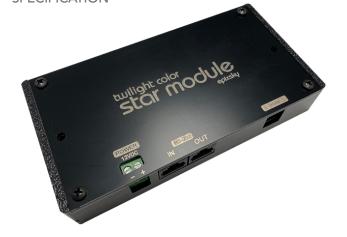

## TWILIGHT COLOR **STAR MODULE SPECIFICATION**

| PROJECT | DATE |
|---------|------|
| TYPE    | QTY  |





## **KEY FEATURES:**

- 12 VDC Power
- Fiber Port (supports 256 fibers)
- 16 Programs\*
- RS-232 Serial Controllable
- Stand Alone Mode Dip Switch Program
- Optional EpiX WiFi required w/ 3rd Party Control
- Remote Momentary Switch Ready (Sold Separately) \* Refer to module control reference sheet

If you plan to have more than one effect, we suggest our addressable modules so you can control each effect separately.

## **BENEFITS:**

- **Digital Electronics**
- Compact Design
- Quiet Operation (no fan)
- No Moving Parts!
- Long Life LED's
- Low Wattage

## MADE IN S. Δ

EpiXsky's TWILIGHT COLOR STAR MODULE is designed to be a star kit <u>or</u> a custom effect kit. With this module you can create a simple colorful

starfield and have the choice of iridescent, random, full or a single co