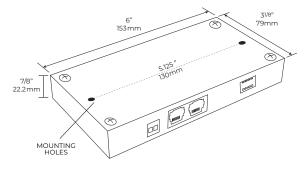

more than one effect, we suggest our addressable modules so you can control each effect separately.

## **BENEFITS:**

- **Digital Electronics**
- Compact Design
- Quiet Operation (no fan)
- No Moving Parts!
- Long Life LED's
- Low Wattage

## MADE IN S. Δ

EpiXsky's TWILIGHT COLOR STAR MODULE is designed to be a star kit <u>or</u> a custom effect kit. With this module you can create a simple colorful

starfield and have the choice of iridescent, random, full or a single color starfield.

These are programmable by dip switch settings or RS-232 third party controllers such as Centro or Control 4.

If you don't already own a third party controller, we suggest downloading our free EPIX app from the app store for our custom programs to get the most out of your stars.

## **TECHNICAL INFO:**



## FRONT



## BACK



## ORDERING



epiXsky A Division of Impact Lighting Inc. 2814 Silver Star Rd., Orlando, Florida 32808 • Ph. 1-800-507-5714 • Email: sales@epixsky.com

#### epiXsky.com

# TWILIGHT COLOR

WIRING DIAGRAM

## **12V POWER SUPPLY**



## STARS FIBER LENGTH CHART

| 2'x2' Panel / Area | 1.6″ |
|--------------------|------|
| 2'x4' Panel / Area | 3'6″ |
| 4'x4' Panel / Area | 5'6" |
| 4'x8' Panel / Area | 10'  |

## POWER SUPPLY CHART

| 20W  | 5-6 modules     |
|------|-----------------|
| 40W  | 12-13 modules   |
| 60W  | 19 modules      |
| 100W | 32-33 modules   |
| 150W | 105-106 modules |

Every 13th module will need a power boost. Use another lead wire and connect from your power supply to the power input on your module.

A Division of Impact Lighting Inc. 2814 Si