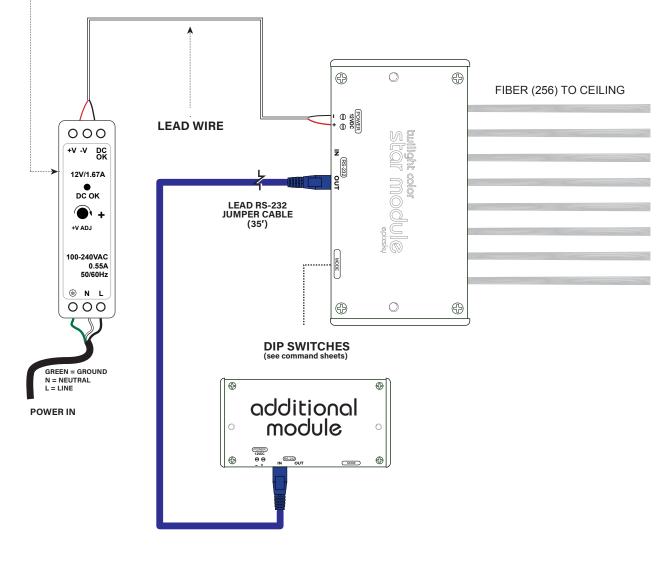

# TWILIGHT COLOR

WIRING DIAGRAM

## **12V POWER SUPPLY**

If you plan to have more than one effect, we suggest our addressable modules so you can control each effect separately.