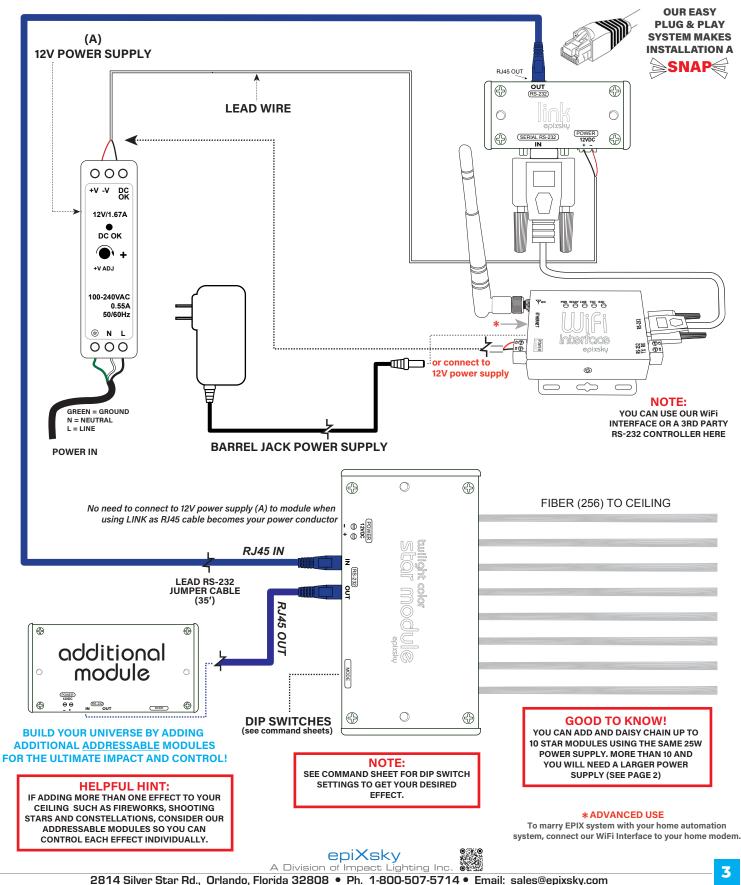

# TWILIGHT COLOR **STAR MODULE**

WIRING DIAGRAM

If you plan to have more than one effect, we suggest our addressable modules so you can control each effect separately.

These are programmable by dip switch settings or RS-232 third party controllers such as Centro or Control 4.

If you don't already own a third party controller, we suggest downloading our free EPIX app from the app store for our custom programs to get the most out of your stars.