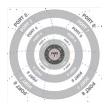

2ft. X 2ft. TEMPLATE (Available online for specified kits only. Refer to above matrix)

TEMPLATE REFERENCE

INCLUDED IN BELOW MODULES TL-SSK-WH TL-SSK-RGB

INCLUDED IN BELOW MODULES TL-FBK TL-CLB-FWK

INCLUDED IN BELOW MODULES TL-FBK **TL-CLB-FWK** 

EACH TEMPLATE MEASURES 24" SQUARE. SEE INSTALLATION INSTRUCTIONS FOR MODIFICATIONS