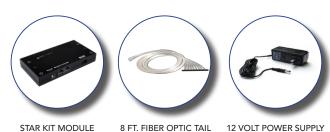

## KITS INCLUDE:

**OPTIONS:** 

V,0324 Copyright © 2024, Impact Lighting Inc. All Rights Reserved

| LED Twilight Kit                                                      | 12 VDC | Fiber<br>Qty. | RGB &<br>Iridescent<br>White | White<br>Only | Twinkle<br>Stars | Shooting<br>Star | Firework<br>Burst | Star<br>Burst | Online<br>Template | UL<br>Listed |
|-----------------------------------------------------------------------|--------|---------------|------------------------------|---------------|------------------|------------------|-------------------|---------------|--------------------|--------------|
| Star Kit<br>TL-SK                                                     | /      | 256           | ×                            | <b>&gt;</b>   | •                | ×                | ×                 | ×             | ×                  | <b>\</b>     |
| Kaleidoscope Star Kit<br>TL-KS-SK                                     | ~      | 256           | /                            | ×             | ~                | ×                | ×                 | ×             | ×                  | /            |
| Shooting Star Kit TL-SSK-WH                                           | ~      | 150           | ×                            | /             | ×                | /                | ×                 | ×             | ~                  | /            |
|                                                                       | /      | 150           | ~                            | ×             | ×                | ~                | ×                 | ×             | ~                  | /            |
| Firework Burst Kit TL_FBK choose starburst or firework burst template | /      | 256           | /                            | ×             | ×                | ×                | /                 | ×             | •                  | <b>/</b>     |

8' FIBER OPTIC STRANDS (COVERS UP TO 14 SQ. FT.)

Add another interface to daisy chain fibers and expand coverage area.

12 VOLT POWER SUPPLY

DRILL BITS (12 PK) (Dremel® recommended) **OPTIONAL** 

FIBER GLUE **OPTIONAL** 