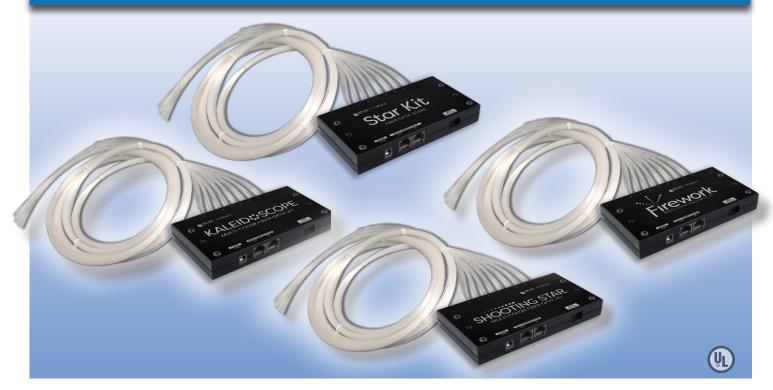

## TWILIGHT STAR KITS

## YOU COMMAND THE NIGHT!

No one makes an easier star kit system then EpiXsky, the leader in fiber optic star technology.

TWINKLING STARS • MULTIPLE COLOR PROGRAMS • SHOOTING STARS • FIREWORK EFFECTS.

Standalone or for use with an RS232 controller for more exciting programs!

## KITS INCLUDE:

**OPTIONS:** 

V,0324 Copyright © 2024, Impact Lighting Inc. All Rights Reserved

| LED Twilight Kit                                                      | 12 VDC | Fiber<br>Qty. | RGB &<br>Iridescent<br>White | White<br>Only | Twinkle<br>Stars | Shooting<br>Star | Firework<br>Burst | Star<br>Burst | Online<br>Template | UL<br>Listed |
|-----------------------------------------------------------------------|--------|---------------|------------------------------|---------------|------------------|------------------|-------------------|---------------|--------------------|--------------|
| Star Kit<br>TL-SK                                                     | /      | 256           | ×                            | <b>&gt;</b>   | •                | ×                | ×                 | ×             | ×                  | <b>\</b>     |
| Kaleidoscope Star Kit<br>TL-KS-SK                                     | ~      | 256           | /                            | ×             | ~                | ×                | ×                 | ×             | ×                  | /            |
| Shooting Star Kit TL-SSK-WH                                           | ~      | 150           | ×                            | /             | ×                | /                | ×                 | ×             | ~                  | /            |
|                                                                       | /      | 150           | ~                            | ×             | ×                | ~                | ×                 | ×             | ~                  | /            |
| Firework Burst Kit TL_FBK choose starburst or firework burst template | /      | 256           | /                            | ×             | ×                | ×                | /                 | ×             | •                  | <b>/</b>     |