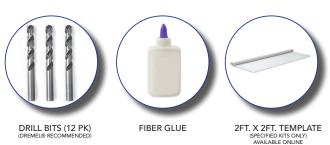

8' FIBER OPTIC STRANDS (COVERS UP TO 14 SQ. FT.)

Add another interface to daisy chain fibers and expand coverage area.

12 VOLT POWER SUPPLY

DRILL BITS (12 PK) (Dremel® recommended) **OPTIONAL** 

FIBER GLUE **OPTIONAL** 

2ft. X 2ft. TEMPLATE (Available online for specified kits only. Refer to above matrix)

TEMPLATE REFERENCE

INCLUDED IN BELOW MODULES TL-SSK-WH TL-SSK-RGB

INCLUDED IN BELOW MODULES TL-FBK TL-CLB-FWK

INCLUDED IN BELOW MODULES TL-FBK **TL-CLB-FWK** 

EACH TEMPLATE MEASURES 24" SQUARE. SEE INSTALLATION INSTRUCTIONS FOR MODIFICATIONS